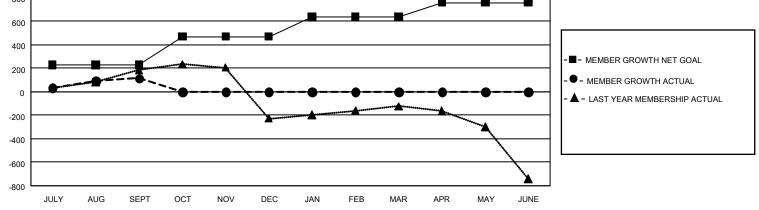

## GAT MONTHLY MEMBERSHIP PROGRESS REPORT

GMT Constitutional Area 5 - E, Group P

REPORT DOES NOT INCLUDE CLUBS IN UNDISTRICTED AREAS.

| Clubs         |               |             |               | Members               |                       |                         |                                                    |  |  |
|---------------|---------------|-------------|---------------|-----------------------|-----------------------|-------------------------|----------------------------------------------------|--|--|
|               | RESULTS FOR   | R 2020-2021 |               | RESULTS FOR 2020-2021 |                       |                         |                                                    |  |  |
| QUARTER       | NEW CLUB GOAL | NEW CLUBS   | DROPPED CLUBS | QUARTER MEMB          | ER GROWTH NET<br>GOAL | MEMBER GROWTH<br>ACTUAL | DROPPED<br>MEMBERS ACTUAL<br>(including transfers) |  |  |
| JULY/AUG/SEPT | 6             | 0           | 2             | JULY/AUG/SEPT         | 230                   | 255                     | 115                                                |  |  |
| OCT/NOV/DEC   | 12            | 0           | 0             | OCT/NOV/DEC           | 240                   | 0                       | 0                                                  |  |  |
| JAN/FEB/MAR   | 9             | 0           | 0             | JAN/FEB/MAR           | 170                   | 0                       | 0                                                  |  |  |
| APR/MAY/JUNE  | 3             | 0           | 0             | APR/MAY/JUNE          | 120                   | 0                       | 0                                                  |  |  |