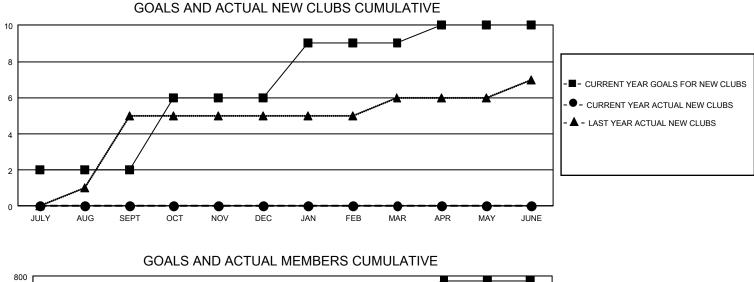

## GAT MONTHLY MEMBERSHIP PROGRESS REPORT

GMT Constitutional Area 5 - E, Group P

REPORT DOES NOT INCLUDE CLUBS IN UNDISTRICTED AREAS.

| Clubs         |               |             |               | Members               |                       |                         |                                                    |  |  |
|---------------|---------------|-------------|---------------|-----------------------|-----------------------|-------------------------|----------------------------------------------------|--|--|
|               | RESULTS FOR   | R 2020-2021 |               | RESULTS FOR 2020-2021 |                       |                         |                                                    |  |  |
| QUARTER       | NEW CLUB GOAL | NEW CLUBS   | DROPPED CLUBS | QUARTER MEMB          | ER GROWTH NET<br>GOAL | MEMBER GROWTH<br>ACTUAL | DROPPED<br>MEMBERS ACTUAL<br>(including transfers) |  |  |
| JULY/AUG/SEPT | 6             | 0           | 2             | JULY/AUG/SEPT         | 230                   | 255                     | 115                                                |  |  |
| OCT/NOV/DEC   | 12            | 0           | 0             | OCT/NOV/DEC           | 240                   | 0                       | 0                                                  |  |  |
| JAN/FEB/MAR   | 9             | 0           | 0             | JAN/FEB/MAR           | 170                   | 0                       | 0                                                  |  |  |
| APR/MAY/JUNE  | 3             | 0           | 0             | APR/MAY/JUNE          | 120                   | 0                       | 0                                                  |  |  |